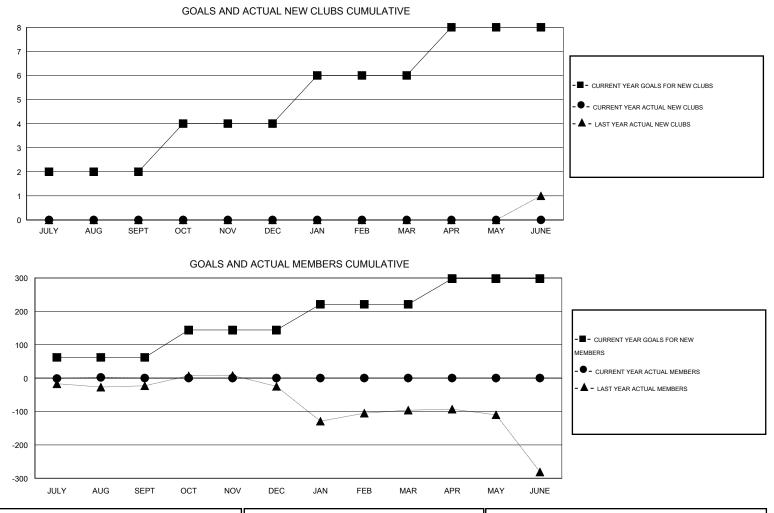

## GMT: DATUK NAGARATNAM

| LOCATION | PHIL | IPPINES |
|----------|------|---------|
| LUCATION |      |         |

| GMT:                  | DATUK N | NAGARATNAM       |                     | LOCATIO                    | ON PHILIPPIN                | ES            |                    |                                  |                              | GMT CA 5                    |
|-----------------------|---------|------------------|---------------------|----------------------------|-----------------------------|---------------|--------------------|----------------------------------|------------------------------|-----------------------------|
|                       |         |                  | Clubs               |                            |                             |               |                    | Members                          |                              |                             |
| RESULTS FOR 2014-2015 |         |                  |                     | RESULTS FOR 2014-2015      |                             |               |                    |                                  |                              |                             |
| QUART                 | ER      | NEW CLUB<br>GOAL | ACTUAL NEW<br>CLUBS | ACTUAL<br>DROPPED<br>CLUBS | ACTUAL NET<br>GAIN/<br>LOSS | QUARTER       | NEW MEMBER<br>GOAL | ACTUAL TOTAL<br>MEMBERS<br>ADDED | ACTUAL<br>DROPPED<br>MEMBERS | ACTUAL NET<br>GAIN/<br>LOSS |
| JULY/AU               | IG/SEPT | 2                | 0                   | 0                          | 0                           | JULY/AUG/SEPT | 62                 | 34                               | 32                           | 2                           |
| OCT/NO                | V/DEC   | 2                | 0                   | 0                          | 0                           | OCT/NOV/DEC   | 82                 | 0                                | 0                            | 0                           |
| JAN/FEB               | B/MAR   | 2                | 0                   | 0                          | 0                           | JAN/FEB/MAR   | 77                 | 0                                | 0                            | 0                           |
| APR/MA                | Y/JUNE  | 2                | 0                   | 0                          | 0                           | APR/MAY/JUNE  | 77                 | 0                                | 0                            | 0                           |